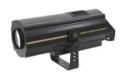

### Set LED SL-350 DMX + Case

Follow spot with cold white 300 W LED including PRO flightcase

Art. No.: 20000483 GTIN:

### Set LED SL-350 DMX + Case

Follow spot with cold white 300 W LED including PRO flightcase

**Art. No.: 20000483** GTIN:

Features:

#### EUROLITE LED SL-350 DMX Search Light

Follow spot with cold white 300 W LED for medium distances

- Manual control via control panel with buttons and faders
- 1 powerful LED 300 W COB (chip-on-board) cold white (CW)
- Focus manual; iris stepless
- The device is cooled by cooling fan
- Control via stand-alone; DMX
- With a beam angle of 10°
- With mounting bracket
- 4 digit 7-segment LED display
- Direct color temperature selection for 3 preset values
- Dimmer electronic
- Strobe effect
- Preprogrammed in Light'J; LED PC-Control 512; Light Captain
- Suitable for a range of use from to 30 meters
- Color wheel with 5 dichroic filters plus open