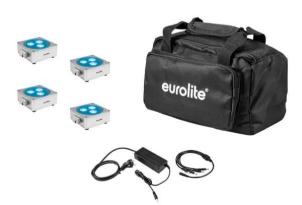

# Set 4x AKKU Flat Light 3 sil + Charger + Soft Bag

4x flat spotlight with  $3\ x\ 8\ W$  RGBW LED including charger and black soft bag

Art. No.: 20000475

GTIN:

# Set 4x AKKU Flat Light 3 sil + Charger + Soft Bag

4x flat spotlight with 3 x 8 W RGBW LED including charger and black soft bag

Art. No.: 20000475

GTIN:

#### **EUROLITE AKKU Flat Light 3 sil**

Flat spotlight with 3 x 8 W RGBW LED, QuickDMX transceiver and bracket

- Integrated QuickDMX transceiver for wireless DMX control
- Elegant housing for indoor use
- Battery operation up to 16h depending on program used
- 3 powerful LEDs 8 W high-power 4in1 QCL RGBW (homogenous color mix)
- Strobe effect
- The device is cooled by passive convection cooling
- Control via stand-alone; QuickDMX; sound to light via microphone;
  IR remote control
- Flicker-free
- With a beam angle of 12°
- With mounting bracket