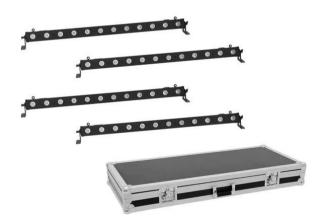

### Set 4x LED BAR-12 QCL RGBA Bar + Case

4x spotlight bar with 12 x 4 W 4in1 LED (RGBA) including flightcase

Art. No.: 20000460

GTIN:

List price: 927.01 € incl. 19% VAT.

#### **EUROLITE LED BAR-12 QCL RGBA Bar**

LED bar (110cm) with 12 x 4 watt 4in1 QCL RGBA LED

- 12 powerful LEDs 4 W high-power 4in1 QCL RGBA (homogenous color mix)
- Color change adjustable; Dimmer electronic; color blend stepless
- Strobe effect
- The device is cooled by passive convection cooling
- Control via stand-alone; DMX; sound to light via microphone; QuickDMX via USB (optional); W-DMX by wireless solution (optional); CRMX by LumenRadio (optional)
- Flicker-free
- With a beam angle of 17°
- With mounting bracket
- 4 digit 7-segment LED display
- Silent operation