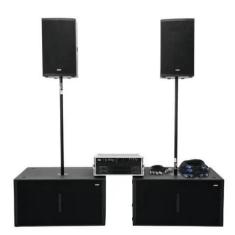

## PA Set PRO L MK2

Art. No.: 20000458

GTIN:

### PA Set PRO L MK2

Art. No.: 20000458

GTIN:

### Features:

### **PSSO K-212 2-Way Top 300W**

PRO PA speaker, 12" woofer, 1" horn, 300 W RMS, 8 ohms

- Rugged full-range top speaker, qualified for suspension and touring applications
- Housing made of 15 mm/18 mm birch plywood
- 30 cm (12") bass speaker with diecast aluminum basket
- Rotatable 25 mm constant directivity horn tweeter (1", 44 mm voice coil)
- Premium custom-made drivers by European manufacturer CELTO Acoustique
- Passive 2-way crossover
- Bassreflex system
- Parallel Neutrik Speakon connectors
- Trapezoidal multi-functional housing with scratch-resistant lacquer surface
- Impact-resistant steel grille with acoustic foam
- Flange for stand installation