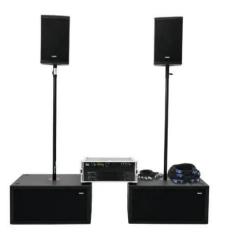

## PA Set PRO M MK2

**Art. No.: 20000457** GTIN:

## PA Set PRO M MK2

Art. No.: 20000457 GTIN:

Features:

## PSSO K-208 2-Way Top 200W

PRO PA speaker, 8" woofer, 1" horn, 200 W RMS, 8 ohms

- Rugged full-range top speaker, qualified for suspension and touring applications
- Housing made of 15 mm birch plywood
- 20 cm (8") bass speaker with diecast aluminum basket
- Rotatable 25 mm constant directivity horn tweeter (1", 44 mm voice coil)
- Premium custom-made drivers by European manufacturer CELTO Acoustique
- Passive 2-way crossover
- Bassreflex system
- Parallel Neutrik Speakon connectors
- M10 thread for Omnimount wall brackets
- Adapter for stand installation available as accessory (SPA-10L)
- Trapezoidal multi-functional housing with scratch-resistant lacquer surface