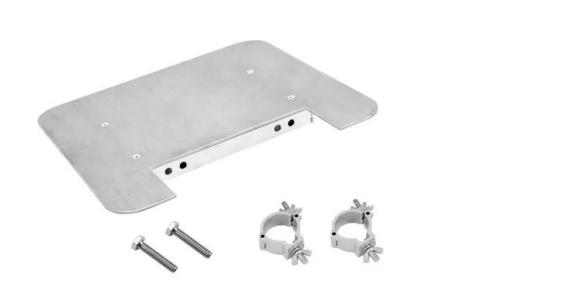

# **ALUTRUSS Set Aluminium Shelf for 50mm Alu Systems**

Art. No.: 20000450

GTIN:

# The article is no longer in our assortment.

Features: Logistic

- Universal shelf to be attached to 290 mm truss (QUAD-, TRI- and BILOCK) or to 220 mm truss (DECOLOCK DQ-2, DQ-3 and DQ-4)
- Trusspipe: 50 mm
- Made in Europe

# **Technical specifications:**

Weight: 3,59 kg

#### ALUTRUSS Aluminium Shelf 50x45x4.5cm

| Trusspipe: | 50 mm       |
|------------|-------------|
| Color:     | Alu colored |
| Weight:    | 3,20 kg     |