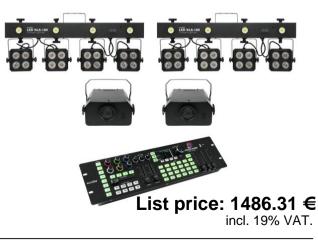

### Set 2x LED KLS-180 + 2x LED WF-40 + DMX LED Color Chief Controller

2x Compact Light Set, 2x Projection effect for water reflections including DMX lighting desk

Art. No.: 20000435 GTIN:

#### EUROLITE LED KLS-180 Compact Light Set

Bar with 4 RGBW spots and 4 white strobe LEDs, with QuickDMX connector (XLR)

- Crossbar with integrated DMX control unit and stand sleeve
- Compact lightweight
- Silent operation
- Color blend stepless; color change adjustable; colors preset; Dimmer electronic
- Strobe effect
- Control via stand-alone; DMX; IR remote control; Sound to light via Microphone; Master/slave function; QuickDMX via 5-pin XLR (M) mounting version (optional)
- Flicker-free