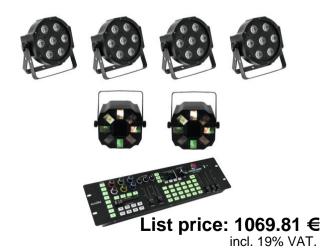

## Set 4x LED SLS-7 HCL Floor + 2x LED FE-700 + DMX LED Color Chief Controller

4x LED spotlight, 2x DMX lighting effect with beams including DMX lighting desk

Art. No.: 20000434

GTIN:

#### **EUROLITE LED SLS-7 HCL Floor**

Flat LED spotlight with RGBWA+UV color mixing, incl. IR remote control

- Slim design for space-saving applications
- Enjoy perfect solid and pastel colors plus ultra violet thanks to 6-color mixing
- DMX and power terminals intelligently designed for easy wiring
- 7 powerful LEDs 10 W high-power 6in1 HCL RGBWA/UV (homogenous color mix)
- Color blend stepless; color change adjustable; color fade adjustable; Dimmer electronic
- Strobe effect; UV effect
- 2 integrated show programs