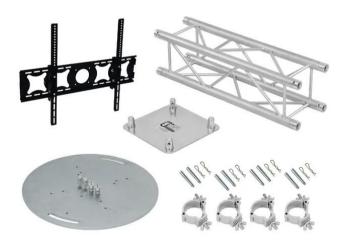

### **ALUTRUSS Steel Base Plate round type A**

Baseplate for mobile use (connectors 6082 included)

- For the vertical installation of truss elements
- Multifunctional use
- High durability
- Trusspipe: 50 mm
- Made in Europe
- For application areas such as: Trade fair and shop fitting; wedding/gala/events

#### ALUTRUSS QUADLOCK 6082-2000 4-way Cross Beam

4-point truss system

- Strong EN-AW 6082 alloy for high loads
- High-quality aluminum-tubes with 50 mm in diameter
- Low weight