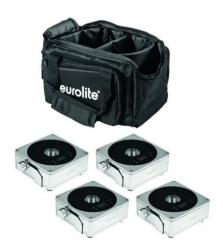

# Set 4x AKKU IP Flat Light 1 chrome + Soft Bag

Set with 4 wireless battery-powered LED spotlights, chrome edition with soft bag

Art. No.: 20000425

GTIN:

List price: 1188.81 € incl. 19% VAT.

#### **EUROLITE AKKU IP Flat Light 1 cr**

Flat IP65 spotlight in chrome with 1 x 15 W 4in1 QCL RGBW LED, QuickDMX transceiver

- Integrated QuickDMX transceiver for wireless DMX control
- Chrome housing
- Battery operation up to 18h depending on program used
- 1 powerful LED 15 W high-power 4in1 QCL RGBW (homogenous color mix)
- Strobe effect
- The device is cooled by passive convection cooling
- Control via stand-alone: QuickDMX: IR remote control: DMX
- Flicker-free
- With a beam angle of 8°
- With mounting bracket
- OLED display