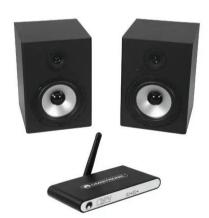

#### **OMNITRONIC CNP-1 WLAN Multi-Room Streaming System**

Wireless multi-room streaming adapter

- Stream music wirelessly from your smartphone, tablet, PC and Mac
- Multi-room function for synchronous playback in every room
- Intuitive control via app available for iOS and Android
- WLAN standard IEEE 802.11g/b/n
- Supports high-resolution audio files up to 192 kHz and 24 bit
- Supports Apple AirPlay and DLNA/UPnP
- Streams internet radio services
- USB port for hard disks
- Digital optical output (S/PDIF)
- Analog 3.5 mm jack output
- Incl. 3.5 mm to RCA cable and USB power adapter
- Learn more: www.omnitronic.de
- Control via Wi-Fi
- 2.4 GHz license-free worldwide

**OMNITRONIC PME-8 Studio Monitors 2x** 

Active 2-way speaker pair with mount, 8" woofers and 20 W RMS

- Active studio monitors for DJs and producers
- One active speaker system with biamp amplifier and connection for the second passive speaker system
- 2-way bass-reflex system
- Separate controls for volume, high and low frequencies
- For home studio and multimedia use
- Stereo RCA input for connection the audio source
- 13 cm bass-midrange speaker and 2.5 cm dome tweeter with wave guide
- Rugged black MDF cabinet