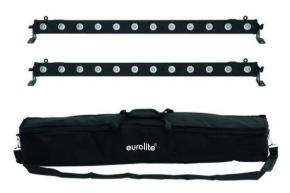

# Set 2x LED BAR-12 QCL RGBA + Soft Bag

2x Spotlight bar with 12 x 4 W 4in1 LED including soft bag

Art. No.: 20000415

GTIN:

List price: 391.51 € incl. 19% VAT.

#### **EUROLITE LED BAR-12 QCL RGBA Bar**

LED bar (110cm) with 12 x 4 watt 4in1 QCL RGBA LED

- 12 powerful LEDs 4 W high-power 4in1 QCL RGBA (homogenous color mix)
- Color change adjustable; Dimmer electronic; color blend stepless
- Strobe effect
- The device is cooled by passive convection cooling
- Control via stand-alone; DMX; sound to light via microphone; QuickDMX via USB (optional); W-DMX by wireless solution (optional); CRMX by LumenRadio (optional)
- Flicker-free
- With a beam angle of 17°
- With mounting bracket
- 4 digit 7-segment LED display
- Silent operation
- Mains input and output for power linking up to 8 units