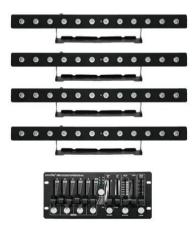

## Set 4x LED PIX-12 HCL + Controller

4x Spotlight bar with 12 x 10 W 6in1 LED including compact DMX controller

Art. No.: 20000408 GTIN:

## Set 4x LED PIX-12 HCL + Controller

4x Spotlight bar with 12 x 10 W 6in1 LED including compact DMX controller

#### **Art. No.: 20000408** GTIN:

Features:

#### EUROLITE LED PIX-12 HCL Bar

LED bar (100cm) with 12 x 10 watt 6in1 HCL RGBWA/UV LED

- 12 powerful LEDs 10 W high-power 6in1 HCL RGBWA/UV (homogenous color mix)<BR> LEDs controlled separately
- Color blend stepless; color change adjustable; Dimmer electronic
- Strobe effect; UV effect
- The device is cooled by cooling fan
- Control via stand-alone; DMX; sound to light via microphone; master/slave function; IR remote control
- Preprogrammed in Light 'J; LED PC-Control 512; EASY SHOW 1; LED EASY OPERATOR 4x6; LED EASY OPERATOR DELUXE; Light Captain; EASY SHOW 2; EASY SHOW 3
- Flicker-free
- With a beam angle of 20°
- With mounting bracket
- Mains input and output for power linking up to 8 units