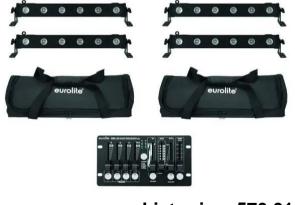

### Set 4x LED BAR-6 QCL RGBW + 2x Soft Bag + Controller

4x Spotlight bar with 6 x 4 W 4in1 LED including soft bag and compact DMX controller

Art. No.: 20000405 GTIN:

## Set 4x LED BAR-6 QCL RGBW + 2x Soft Bag + Controller

4x Spotlight bar with 6 x 4 W 4in1 LED including soft bag and compact DMX controller

Art. No.: 20000405 GTIN:

#### EUROLITE LED BAR-6 QCL RGBW Bar

LED bar (60cm) with 6 x 4 watt 4in1 QCL RGBW LED

- 6 powerful LEDs 4 W high-power 4in1 QCL RGBW (homogenous color mix)
- Color change adjustable; Dimmer electronic; color blend stepless
- Strobe effect
- The device is cooled by passive convection cooling
- Control via stand-alone; DMX; sound to light via microphone; QuickDMX via USB (optional); W-DMX by wireless solution (optional); CRMX by LumenRadio (optional)
- Flicker-free
- With a beam angle of 17°
- With mounting bracket
- 4 digit 7-segment LED display
- Silent operation