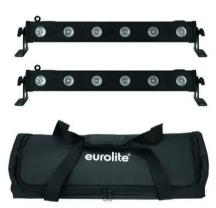

## eurolite®

## Set 2x LED BAR-6 QCL RGBW + Soft Bag

2x Spotlight bar with 6 x 4 W 4in1 LED including soft bag

Art. No.: 20000404

GTIN:

#### **EUROLITE LED BAR-6 QCL RGBW Bar**

LED bar (60cm) with 6 x 4 watt 4in1 QCL RGBW LED

- 6 powerful LEDs 4 W high-power 4in1 QCL RGBW (homogenous color mix)
- Color change adjustable; Dimmer electronic; color blend stepless
- Strobe effect
- The device is cooled by passive convection cooling
- Control via stand-alone; DMX; sound to light via microphone; QuickDMX via USB (optional); W-DMX by wireless solution (optional); CRMX by LumenRadio (optional)
- Flicker-free
- With a beam angle of 17°
- With mounting bracket
- 4 digit 7-segment LED display
- Silent operation
- Mains input and output for power linking up to 8 units