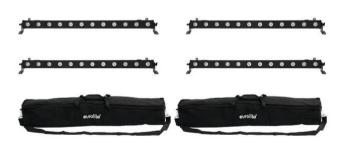

# Set 4x LED BAR-12 QCL RGBA + 2x Soft Bag + Controller

Art. No.: 20000403

GTIN:

#### **EUROLITE LED BAR-12 QCL RGBA Bar**

LED bar (110cm) with 12 x 4 watt 4in1 QCL RGBA LED

- 12 powerful LEDs 4 W high-power 4in1 QCL RGBA (homogenous color mix)
- Color change adjustable; Dimmer electronic; color blend stepless
- Strobe effect
- The device is cooled by passive convection cooling
- Control via stand-alone; DMX; sound to light via microphone; QuickDMX via USB (optional); W-DMX by wireless solution (optional); CRMX by LumenRadio (optional)
- Preprogrammed in LED PC-Control 512; LED EASY OPERATOR
  4x4; LED EASY OPERATOR 4x6; LED EASY OPERATOR
  DELUXE; Light Captain; Light'J; Colorchief
- Flicker-free
- With a beam angle of 17°
- With mounting bracket