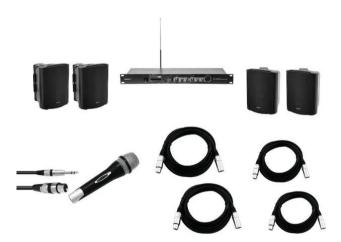

## Set EP-220P + 2x C-80A (2x) + Partymic-1

Art. No.: 20000401

GTIN:

# Set EP-220P + 2x C-80A (2x) + Partymic-1

Art. No.: 20000401

GTIN:

### **OMNITRONIC EP-220P Preamplifier with MP3 Player**

Universal 19" preamplifier with audio player and Bluetooth

- For quick-access music playback control in restaurants, gyms and retail locations
- Built-in audio player with Bluetooth receiver
- Stream music wirelessly from your mobile devices (e.g. smartphone, tablet) via Bluetooth
- USB 2.0 input and SD card slot
- 4 stereo line inputs
- Additional AUX input on the front panel
- Audio source selector
- Controls for volume, bass and treble
- 1 microphone input with controls for volume, bass and treble on the front panel
- 3 stereo master outputs
- Rack installation, 1 U