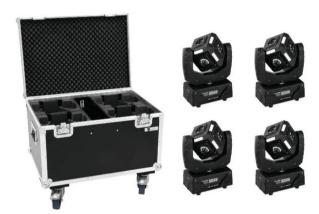

# Set 4x LED MFX-3 Action Cube + Case

Art. No.: 20000359

GTIN:

#### **EUROLITE LED MFX-3 Action Cube**

Moving Effect with 6 light beams and Mood Light strips on the edges

- Beam effect with 6 lenses and 10 W quadcolor LEDs in RGBW colors and 12 LED mood light strips with 4 RGB SMD LEDs each
- Compact lightweight
- With infinity function for unlimited TILT movement
- Positioning within 630° PAN and 200° TILT
- PAN-angle switchable between 630° and 540°
- Functions: Colored beams, LED mood light strips, auto mode, color presets, color change, Master/Slave function, built-in programs, stepless RGBW color mixture
- Masterdimmer
- Strobe effect with 1-25 flashes per second and with adjustable speed
- Random strobe effect