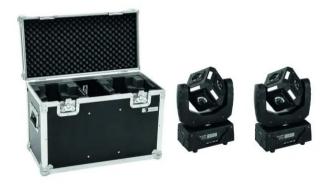

## Set 2x LED MFX-3 Action Cube + Case

Art. No.: 20000358 GTIN:

## Set 2x LED MFX-3 Action Cube + Case

Art. No.: 20000358 GTIN:

Features:

#### **EUROLITE LED MFX-3 Action Cube**

Moving Effect with 6 light beams and Mood Light strips on the edges

- Beam effect with 6 lenses and 10 W quadcolor LEDs in RGBW colors and 12 LED mood light strips with 4 RGB SMD LEDs each
- Compact lightweight
- With infinity function for unlimited TILT movement
- Positioning within 630° PAN and 200° TILT
- PAN-angle switchable between 630° and 540°
- Functions: Colored beams, LED mood light strips, auto mode, color presets, color change, Master/Slave function, built-in programs, stepless RGBW color mixture
- Masterdimmer
- Strobe effect with 1-25 flashes per second and with adjustable speed
- Random strobe effect