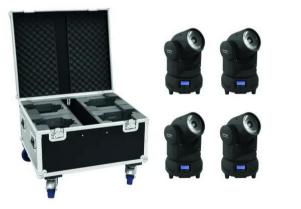

## Set 4x LED TMH-X1 Moving Head Beam + Case

4x 60 W beam, compact, narrow angle, beautiful RGBW colors including PRO flightcase

Art. No.: 20000357 GTIN:

#### EUROLITE LED TMH-X1 Moving Head Beam

- 60 W beam, compact, narrow angle, beautiful RGBW colors
- Compact lightweight
- 1 powerful LED 60 W COB (chip-on-board) 4in1 QCL RGBW (homogenous color mix)
- Positioning within 540° PAN, 220° TILT
- Auto position correction (feedback)
- Exact positioning (16 bit resolution)