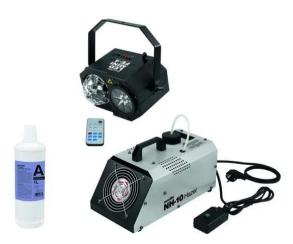

# Set LED Mini FE-4 + NH-10 + Smoke Fluid -A2D- 1I

Small party lighting effect with laser, hazer, fluid

Art. No.: 20000340

GTIN:

#### Features:

#### **EUROLITE LED Mini FE-4 Hybrid Laser Flower**

Party light effect with laser (cl 2M), mirror ball, strobe and wash effects

- 2 laser diodes project hundreds of red and green laser beams
- 32 powerful LEDs 0,2 W SMD R/G/B
- 4 powerful LEDs 3 W high-power R/G/B/W
- Multi beam effect; flower effect; strobe effect; laser
- Laser class 2M <BR> does not require additional protective measures or appointment of a laser safety officer
- 4 integrated show programs
- The device is cooled by cooling fan
- Control via stand-alone; IR remote control; sound to light via microphone
- With mounting bracket
- For application areas such as: Party room
- Application possibility: Suspended