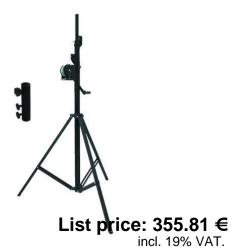

### Set STT-400/85 Winch Stand TÜV/GS black + STV-3529 Adapter long

High-quality winch-stand with massive adapter for 35 mm tube

**Art. No.: 20000328** GTIN: 4026397603972

#### **EUROLITE STT-400/85 Winch Stand TÜV/GS black**

High-quality winch-stand, maximum load 85 kg, maximum height 400 cm

- 1-gear winch for easy lifting of the loads
- Automatic braking system
- Safety bolt for mechanical locking
- Easy handling
- Complies with DIN 15560-27 and DIN EN ISO 12100-2
- Adjustable height
- TÜV Süd certified
- For application areas such as: Mobile use Package contents
- 1 x stand, 1 x user manual

Massive adapter for 35 mm tube, 28 mm TV spigot, maximum load WLL  $$100$\,{\rm kg}$ 

- For stands with telescopic tube 35 mm
- Connection element for cross beam with 28 mm TV spigot
- With M6 and M8 fixation screw
- Heavy version for highest stability
- TV spigot
  Package contents
- 1 x device, 1 x user manual, 2 x knurled screw