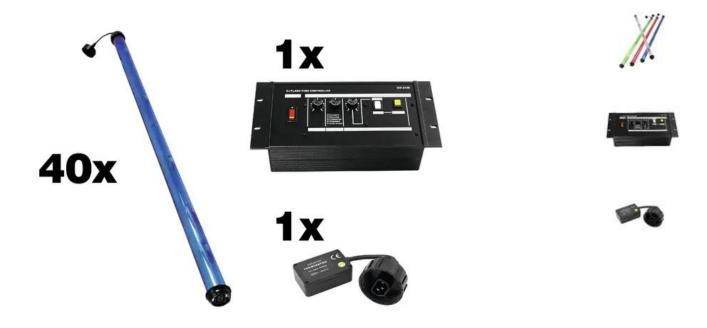

#### **EUROLITE Flashlight tube, 4 strobes, blue**

Classic strobe effect

- Only for interior use
- With flashing stroboscope elements, extraordinary effects can be obtained
- In 4 different colors
- 4 integrated stroboscopes per tube
- An end piece is plugged onto the end of any system
- Additional extra accessories

### **EUROLITE Flashlight DJ Controller for 40 tubes**

For 40 tubes

- Up to 40 tubes can be controlled with the DJ-Controller
- The start of a flashing cycle can be triggered per trigger button or automatically with adjustable flash-start speed (rate)
- The running speed can be adjusted steplessly from 5 to 20 flashes per second
- The 4 built-in programs can be selected separately or can run successively

#### **EUROLITE Flashlight tube, 4 strobes, blue**

| Power supply:        | 230 V AC, 50 Hz                              |
|----------------------|----------------------------------------------|
| Power consumption:   | 25 W                                         |
| Lamp type:           | Discharge lamp                               |
| Dimensions:          | Height: 15 cm                                |
|                      | Diameter: Ø 5 cm                             |
| Weight:              | 0,82 kg                                      |
| Dimensions (LxW):    | 150 x 5 cm                                   |
| Legal specifications |                                              |
| Special product:     | Not designed for household room illumination |
| Intended use:        | Show effect lighting                         |
|                      |                                              |

## **EUROLITE Flashlight DJ Controller for 40 tubes**

| Power supply:    | 230 V AC, 50 Hz   |
|------------------|-------------------|
| Dimensions:      | Width: 45 cm      |
|                  | Depth: 13,5 cm    |
|                  | Height: 12,6 cm   |
| Weight:          | 1,75 kg           |
| Max. total load: | 10 Ampere         |
| Dimensions:      | 45 x 135 x 126 mm |