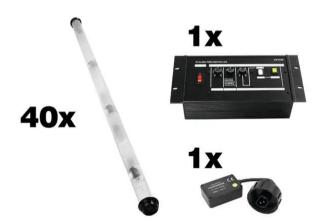

### EUROLITE Flashlight tube, 4 strobes, clear

Classic strobe effect

- Only for interior use
- With flashing stroboscope elements, extraordinary effects can be obtained
- In 4 different colors
- 4 integrated stroboscopes per tube
- An end piece must be attached onto the end of every system
- Wide range of accessories

#### **EUROLITE Flashlight DJ Controller for 40 tubes**

40 tubes

- Up to 40 tubes can be controlled with the DJ-Controller