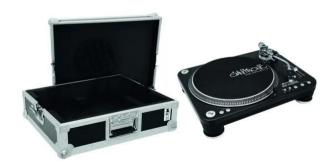

## Set DD-5220L Turntable bk + Case tour Pro black -B-

Direct drive DJ turntable "Ultra Torque" with matching flightcase

Art. No.: 20000303

GTIN:

# Set DD-5220L Turntable bk + Case tour Pro black -B-

Direct drive DJ turntable "Ultra Torque" with matching flightcase

Art. No.: 20000303

GTIN:

#### OMNITRONIC DD-5220L Turntable bk

Direct drive DJ turntable "Ultra Torque" with switchable phono/line output

- Direct drive high-torque motor Quartz-controlled for highest speed precision
- 3 speeds (33 1/3, 45 and 78 RPM), pitch control  $\pm 10$  %,  $\pm 20$  %,  $\pm 50$  %
- Selectable quartz-controlled pitch lock
- Quick start
- Adjustable start/stop time
- 2 large start/pause buttons
- Reverse run
- Plug-in LED target lamp
- Adjustable anti-skating
- Tone arm height adjustable