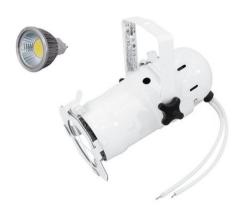

#### **EUROLITE PAR-16 Spot MR-16 white**

PAR-16 housing with GX-5.3 socket for 12 V MR-16 lamp

- Mini spots for 50 mm cool beam lamps
- Detailed original reconstruction of the big stage spots
- Ideal for decoration purposes
- Control via plug and play
- For PAR 16
  Package contents
- 1 x spotlight, 1 x filter frame, 1 x user manual

### **OMNILUX MR-16 12V GX-5.3 5W LED COB 3000K**

Cool-beam mirrored lamp

- Different illumination angles for different application areas
- Low power consumption