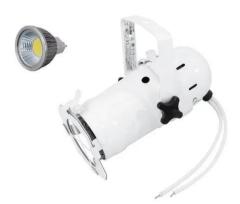

#### **EUROLITE PAR-16 Spot MR-16 white**

PAR-16 housing with GX-5.3 socket for 12 V MR-16 lamp

- Mini spots for 50 mm cool beam lamps
- Detailed original reconstruction of the big stage spots
- Ideal for decoration purposes
- Control via plug and play
- For PAR 16
  Package contents
- 1 x spotlight, 1 x filter frame, 1 x user manual

### **OMNILUX MR-16 12V GX-5.3 5W LED COB 6400K**

Cool-beam mirrored lamp

- Different illumination angles for different application areas
- Low power consumption