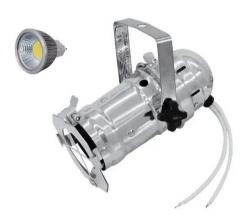

#### **EUROLITE PAR-16 Spot MR-16 silver**

PAR-16 housing with GX-5.3 socket for 12 V MR-16 lamp

- Mini spots for 50 mm cool beam lamps
- Detailed original reconstruction of the big stage spots
- Ideal for decoration purposes
- Control via plug and play
- For PAR 16
  Package contents
- 1 x spotlight, 1 x filter frame, 1 x user manual

### **OMNILUX MR-16 12V GX-5.3 5W LED COB 3000K**

Cool-beam mirrored lamp

- Different illumination angles for different application areas
- Low power consumption