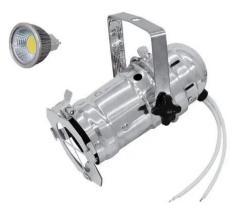

#### EUROLITE PAR-16 Spot MR-16 silver

PAR-16 housing with GX-5.3 socket for 12 V MR-16 lamp

- Mini spots for 50 mm cool beam lamps
- Detailed original reconstruction of the big stage spots
- Ideal for decoration purposes
- Control via plug and play
- For PAR 16
- Package contents
- 1 x spotlight, 1 x filter frame, 1 x user manual

#### OMNILUX MR-16 12V GX-5,3 5W LED COB 6400K

Cool-beam

lamp

- Different illumination angles for different application areas
- Low power consumption

mirrored