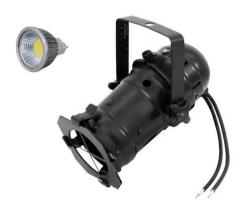

#### **EUROLITE PAR-16 Spot MR-16 black**

PAR-16 housing with GX-5.3 socket for 12 V MR-16 lamp

- Mini spots for 50 mm cool beam lamps
- Detailed original reconstruction of the big stage spots
- Ideal for decoration purposes
- Control via plug and play
- For PAR 16
  Package contents
- 1 x spotlight, 1 x filter frame, 1 x user manual

### **OMNILUX MR-16 12V GX-5,3 5W LED COB 3000K**

Cool-beam mirrored lamp

- Different illumination angles for different application areas
- Low power consumption