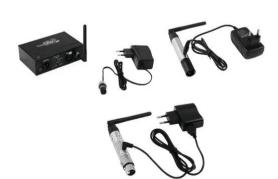

#### **EUROLITE freeDMX AP Wi-Fi Interface**

Wi-Fi DMX interface for apps & programs like Light Captain

- Wi-Fi DMX interface for wireless lighting control from your tablet or PC
- Receives the control signals via the network and transmits them to the DMX line via cable
- Works with iOS and Android devices
- The apps' online fixture library is continuously updated and already includes more than 300 Eurolite and Futurelight fixtures - easily add new ones via the fixture profile editor
- Configuration via integrated webserver
- Access point and infrastructure mode
- 1 DMX feed-through output
- Can transmit up to 512 DMX channels