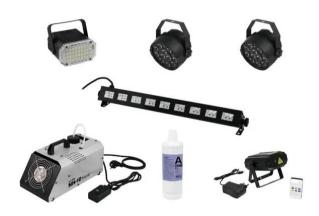

#### Features:

#### **EUROLITE LAS-15 Shorty Dot RG**

Small party show laser, laser class 2M

- Small show laser sets up great at the next party
- 2 laser diodes project thousands of red and green twinkling stars
- Laser class 2M: does not require additional protective measures or appointment of a laser safety officer
- Music mode or auto mode with adjustable speed
- Strobe effect
- Convenient control via IR remote control
- Sound-control via built-in microphone with sensitivity control
- Incl. 2 mounting brackets
- Operation via included power adapter
- Laser class 2M <BR> does not require additional protective measures or appointment of a laser safety officer
- The device is cooled by cooling fan
- Control via stand-alone; IR remote control; sound to light via microphone