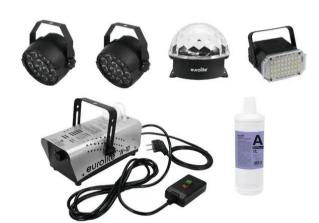

### Party Set 1

Set with 2 PAR spots, a disco effect, strobe, fogger + fluid

Art. No.: 20000269

GTIN: