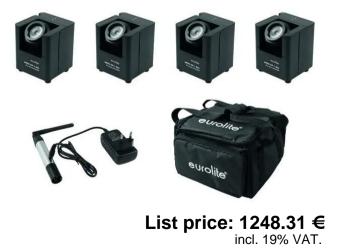

## Set 4x AKKU UP-1 + SB-4 Soft Bag + QuickDMX Wireless Transmitter

4x LED uplight with black soft bag and wireless DMX transmitter

Art. No.: 20000267 GTIN:

#### EUROLITE AKKU UP-1 QCL Flex Spot QuickDMX

LED uplight with 15 W 4in1 LED, tiltable head and QuickDMX transceiver

- Integrated QuickDMX transceiver for wireless DMX control
- Inclination angle of the LED head manually adjustable
- Interchangeable front lens for 9° or 15° beam angle
- Battery operation up to 18h depending on program used
- 1 powerful LED 15 W high-power 4in1 QCL RGBW (homogenous color mix)
- The device is cooled by passive convection cooling
- Control via DMX; stand-alone; QuickDMX; sound to light via microphone; IR remote control
- Flicker-free
- With a beam angle of 9°
- Strobe effect