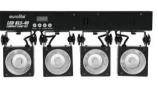

#### **EUROLITE LED KLS-40 Compact Light Set**

DMX LED spotlight set with COB LEDs for mobile use

- Complete LED light set with four compact LED spots
- Crossbar with integrated DMX control unit
- Ultra-light ideally suited for mobile use
- Comes pre-assembled
- 1 four color LED per spot (RGBW)
- Movable and tiltable spotlights
- DMX-controlled operation or stand-alone operation with Master/Slave function
- 2, 3, 4, 6, 16, 20 or 24 DMX channels selectable
- Sound-control via built-in microphone, microphone sensitivity adjustable
- Supports QuickDMX the wireless DMX-system from Eurolite
- Built-in phantom fed socket for QuickDMX receiver (see accessories)
- DMX512 control via regular DMX controller