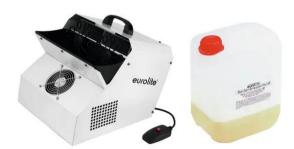

#### **EUROLITE SD-201 Super-Bubble Machine**

Bubbles on a large scale

- Maxi bubble machine for mega parties
- Mega output via two bubble-wheels
- Countless application possibilities for bubble parties in discotheques etc.
- Permanent operation or control via remote-control
- Simply fill in fluid ready!
- Control via wired remote control
- Preprogrammed in LED PC-Control 512
  Package contents
- 1 x remote control

#### **EUROLITE Bubble Concentrate for 5I**

Bubble fluid concentrate for all machines