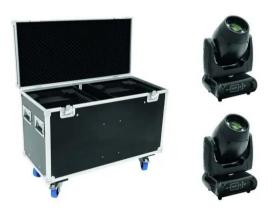

## Set 2x DMB-160 LED Moving-Head + Case

2x PRO beam moving head with 150 W COB LED including PRO flightcase with wheels

Art. No.: 20000241 GTIN: 4026397593624

# Set 2x DMB-160 LED Moving-Head + Case

2x PRO beam moving head with 150 W COB LED including PRO flightcase with wheels

Art. No.: 20000241 GTIN: 4026397593624

#### Features:

2x PRO beam moving head with 150 W COB LED including PRO flightcase with wheels

- Positioning within TILT

#### **FUTURELIGHT DMB-160 LED Moving Head**

PRO beam moving head with 150 W COB LED and many features

- With glass lens
- Extremely high light output
- The scenes can be modified via the Control Board or via an external controller and loaded into the memory
- Number of scenes can be changed individually
- 1 powerful LED 150 W COB (chip-on-board) cold white (CW)