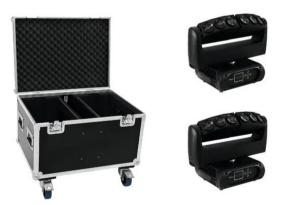

## Set 2x Wave LED Moving Bar + Case

2x PRO moving head with two tiltable LED bars including PRO flightcase with wheels

# Set 2x Wave LED Moving Bar + Case

2x PRO moving head with two tiltable LED bars including PRO flightcase with wheels

Art. No.: 20000235 GTIN: 4026397593563

#### FUTURELIGHT Wave LED Moving Bar

PRO moving head with two tiltable LED bars and six powerful, white beams

- TILT movement for each LED bar separately and steplessly adjustable
- Individual control of each LED
- Perfect as beam effect into the audience
- Narrow beam angle
- Built-in programs
- Shutter sequences
- Electronic dimmer (0-100%)
- Automatic position correction
- Random strobe effect
- Stand-alone, master/slave and DMX mode
- Control panel with LC display for easy configuration