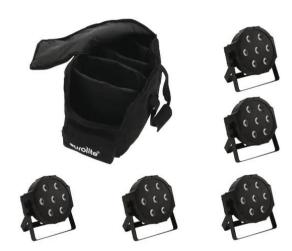

### Set 5x LED SLS-7 QCL + Case

5x flat spotlight with 7 x 10 W 4in1 LED including practical black soft bag

Art. No.: 20000223

GTIN:

#### **EUROLITE LED SLS-7 QCL 7x10W Floor**

Flat spotlight with 7 x 10 W 4in1 LED with RGBW color mixing

- Slim design for space-saving applications
- 7 high-power 10 W RGBW LEDs (4in1)
- Built-in auto and music show programs
- Stepless color blend, color change, color fade, dimmer and strobe effect
- Control panel with LED display for easy configuration
- Flat, lightweight ABS housing with rubber feet
- Sits flat on the floor or inside a truss
- DMX and power terminals intelligently designed for easy wiring
- Swivel mounting bracket
- Mains input and output for power linking up to 8 units
- 7 powerful LEDs 10 W high-power 4in1 QCL RGBW (homogenous color mix)
- Strobe effect