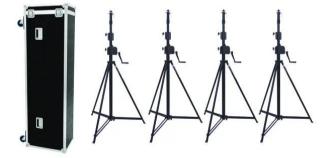

#### EUROLITE STW-370S Winch Driven Stand 370cm Steel

steel

High-quality

winch-stand

- Easy handling
- Complies with DIN 15560-27 and DIN EN ISO 12100-2
- Adjustable height
- TV spigot
- For application areas such as: Mobile use

### **ROADINGER Flightcase 4x Eurolite STW-370**

PRO flightcase for 4 x Eurolite STW-370 stands

- Suitable for 4 Eurolite STW-370 stands
- High-quality workmanship with 10 mm plywood multilayered glued, black laminated
- Interior and cover (4 compartments) with black felt cover
- Aluminum profile frames with rounded edges