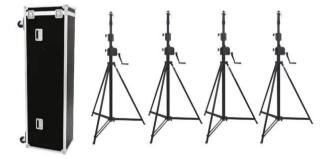

#### EUROLITE STW-370A Winch Driven Stand 370cm alu

High-quality

aluminum

winch-stand

- Easy handlingAdjustable height
- TV spigot
- For application areas such as: Mobile use Package contents
- 1 x stand, 1 x user manual, 1 x adapter

### **ROADINGER Flightcase 4x Eurolite STW-370**

PRO flightcase for 4 x Eurolite STW-370 stands

- Suitable for 4 Eurolite STW-370 stands
- High-quality workmanship with 10 mm plywood multilayered glued, black laminated
- Interior and cover (4 compartments) with black felt cover