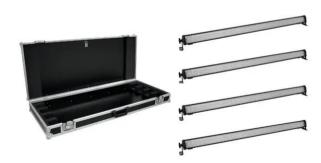

### Set 4x LED BAR-252 RGBA 10mm 20° black + Case

Art. No.: 20000213

GTIN:

#### **EUROLITE LED BAR-252 RGBA 10mm 20°**

Versatile LED-RGBA color changer

- Operable in stand-alone mode or via DMX
- DMX512 control possible via any commercial DMX controller (occupies max.19 channels)
- 4, 6 or 19 DMX channels selectable for numerous applications
- Sound-control via built-in microphone
- Comfortable addressing and setting via control panel with LCD display and four operating buttons
- Functions: Static colors, RGBA color blend, internal programs, dimmer and strobe settings via DMX, Master/Slave
- Equipped with 252 x 10 mm LED
- Locking possibility at the mounting bracket
- Ready for connection with power cord and safety plug
- Available in 2 LED beam angles: 20° or 40°
- Strobe effect