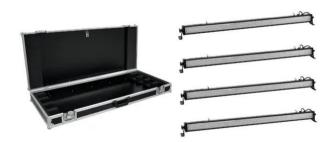

# Set 4x LED BAR-252 RGB 10mm 40° black + Case

Art. No.: 20000211

GTIN:

#### EUROLITE LED BAR-252 RGB 10mm 40° black

LED bar with 252 LEDs in red, green and blue, 110 cm length and  $40^{\circ}$ 

- DMX512 control via regular DMX controller
- Sound-control via built-in microphone
- Stand-alone mode functions adjustable via DIP switches
- Color change speed and strobe effect adjustable via DIP switches
- Multi-color color changes
- Master/Slave function
- Ideal for bands, stages or solo entertainers
- Perfect in public places, main halls, lounges
- Illuminants: 252 10 mm LEDs (48 x red, 108 x green and 96 x blue)
- Available in 2 LED beam angles: 20° or 40°
- Advantages of LED technology: long life of the LEDs, low power consumption, minimal heat emission, defacto maintenance free with brilliant light radiation