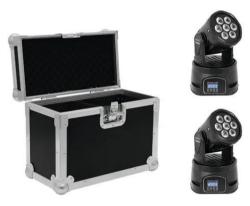

## Set 2x LED TMH-9 + Case

## Set 2x LED TMH-9 + Case

Art. No.: 20000208 GTIN:

#### EUROLITE LED TMH-9 Moving Head Wash

Compact washlight with 8 W 4in1 LEDs and RGBW color mixing

- Equipped with 7 x 8 W quadcolor LEDs with RGBW colors
- Compact lightweight
- 12 or 4 DMX channels selectable for numerous applications
- Stepless RGBW color mixture
- Color macros can be called up via DMX controller
- Dimmer
- Strobe effect with adjustable speed
- Exact positioning via 16 bit PAN/TILT movement resolution
- PAN-angle switchable between 540°, 360° and 180° (in sound and auto mode)
- TILT-angle switchable between 180° and 90° (in sound and auto mode)
- DMX-controlled operation or stand-alone operation with Master/Slave function
- Sound-controlled via built-in microphone