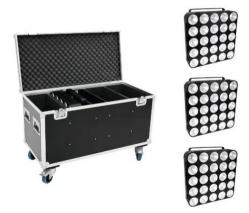

## Set 4x LED PMC-25x10W COB RGB + Case

Art. No.: 20000188

GTIN:

# Set 4x LED PMC-25x10W COB RGB + Case

Art. No.: 20000188

GTIN:

#### **EUROLITE LED PMC-25x10W COB RGB 25°**

PRO COB performance cluster with 5 x 5 matrix

- Operable in stand-alone mode via control panel with LCD screen or in DMX mode via any commercial DMX controller (occupies max. 79 channels)
- 3, 4, 5, 75, 78 or 79 DMX channels selectable for various applications
- Equipped with 25 x 10 W COB LEDs in the colors red, green and blue
- Each LED can be controlled individually
- Functions: Static colors, RGB color mixture, automatic color change, internal programs, dimmer and strobe settings via DMX, Master/Slave
- Dimmer speed (step response) controllable
- Adjustable white balance
- Various patterns via DMX allow for one-of-a-kind plays of light