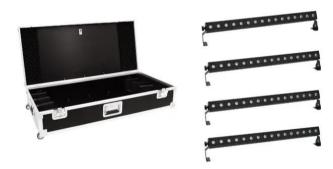

### Set 4x LED PIX-16 QCL + Case

Art. No.: 20000183

GTIN:

#### **EUROLITE LED PIX-16 QCL Bar**

Compact LED color changing bar with 16 x 8 W 4in1 LED

- Equipped with sixteen QCL LEDs in the colors red, green, blue and white
- Particularly bright illuminating power of the LEDs
- 4, 6, 7, 11, 19, 64, 67 DMX channels selectable for various applications
- Each LED can be controlled individually
- Programmable color change speed, strobe effect and dimmer
- Strobe effect with 1-18 flashes per second
- RGBW color mixing
- Static colors
- Internal programs
- DMX-controlled operation or stand-alone operation with Master/Slave function
- Manual, sound or DMX-controlled operation
- Hanging as well as standing installation possible