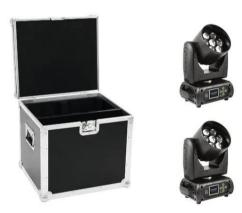

### Set 2x EYE-7 RGBW Zoom + Case

2x PRO washlight with RGBW color mixing and very large zoom range including PRO flightcase

Art. No.: 20000177

GTIN:

## Set 2x EYE-7 RGBW Zoom + Case

2x PRO washlight with RGBW color mixing and very large zoom range including PRO flightcase

Art. No.: 20000177

GTIN:

#### **FUTURELIGHT EYE-7 RGBW Zoom LED Moving Head Wash**

PRO washlight, compact with RGBW color mixing and very large zoom range

- Equipped with 7 x 15 W quadcolor LED with RGBW colors (Osram)
- Upgrade via optional wireless receiver module for WDMX operation (Wireless Solution - made in Sweden)
- Compact housing
- High PAN/TILT speed
- Exact positioning via 16 bit PAN/TILT movement resolution
- Master dimmer
- Motorized zoom with 2 41° beam angle
- Each color of the 7 RGBW LEDs can be switched individually
- Color presets
- Preset color temperatures
- Built-in programs
- Animated and static macros
- Stepless RGBW color mixture