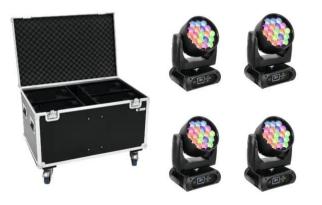

## Set 4x EYE-19 + Case

# Set 4x EYE-19 + Case

Art. No.: 20000158 GTIN:

Features:

#### FUTURELIGHT EYE-19 RGBW Zoom LED Moving Head Wash

PRO washlight with RGBW color mixing and very large zoom range

- Equipped with 19 x 15 W quadcolor LED with RGBW colors (Osram)
- Upgrade via optional wireless receiver module for WDMX operation (Wireless Solution made in Sweden)
- Compact housing
- 18, 19, 20 or 98 DMX channels selectable
- Exact positioning via 16 bit PAN/TILT movement resolution
- Master dimmer
- Motorized zoom with 2 50° beam angle
- Each color of the 19 RGBW LEDs can be switched individually
- Color presets
- Preset color temperatures
- Built-in programs
- Animated and static macros
- Stepless RGBW color mixture