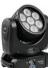

#### **EUROLITE LED TMH-15 Moving Head Zoom Wash**

4in1 moving head wash with zoom and 15 W QCL LEDs

- Equipped with seven 15 W quadcolor LEDs with RGBW colors
- Compact lightweight
- Motorized zoom with11°- 55° beam angle
- Color presets
- Positioning within 630° PAN and 200° TILT
- Stepless RGBW color mixture
- Masterdimmer
- Internal programs
- Strobe effect with 1-18 flashes per second
- Random strobe effect
- Exact positioning via 16 bit PAN/TILT movement resolution
- Automatic position correction
- DMX-controlled operation or stand-alone operation with Master/Slave function
- Sound-control via built-in microphone