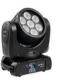

#### **EUROLITE LED TMH-15 Moving Head Zoom Wash**

4in1 moving head wash with zoom and 15 W QCL LEDs

- Equipped with seven 15 W quadcolor LEDs with RGBW colors
- Compact lightweight
- Motorized zoom with11°- 55° beam angle
- Color presets
- Positioning within 630° PAN and 200° TILT
- Stepless RGBW color mixture
- Masterdimmer
- Internal programs
- Strobe effect with 1-18 flashes per second
- Random strobe effect
- Exact positioning via 16 bit PAN/TILT movement resolution
- Automatic position correction
- DMX-controlled operation or stand-alone operation with Master/Slave function
- Sound-control via built-in microphone