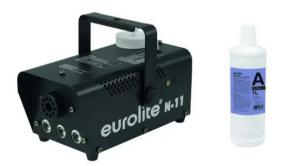

# Set N-11 LED Hybrid amber fog machine + A2D Action smoke fluid

Compact 400 W fog machine with amber LEDs including 1I Smoke Fluid

Art. No.: 20000132

GTIN:

## Set N-11 LED Hybrid amber fog machine + A2D Action smoke fluid

Compact 400 W fog machine with amber LEDs including 1I Smoke Fluid

Art. No.: 20000132

GTIN:

#### **EUROLITE N-11 LED Hybrid amber Fog Machine**

Compact 400 W fog machine with amber LEDs

- Output nozzle with amber LED illumination
- 3 powerful LEDs 1 W amber (A)
- Output distance: Approx. 2 m
- With level indication
- Operates on water-based fluid
- Control via wired remote control
- With mounting bracket
- For application areas such as: Party room; mobile djs / entertainer; small rental
- Application possibility: Standing; suspended Package contents